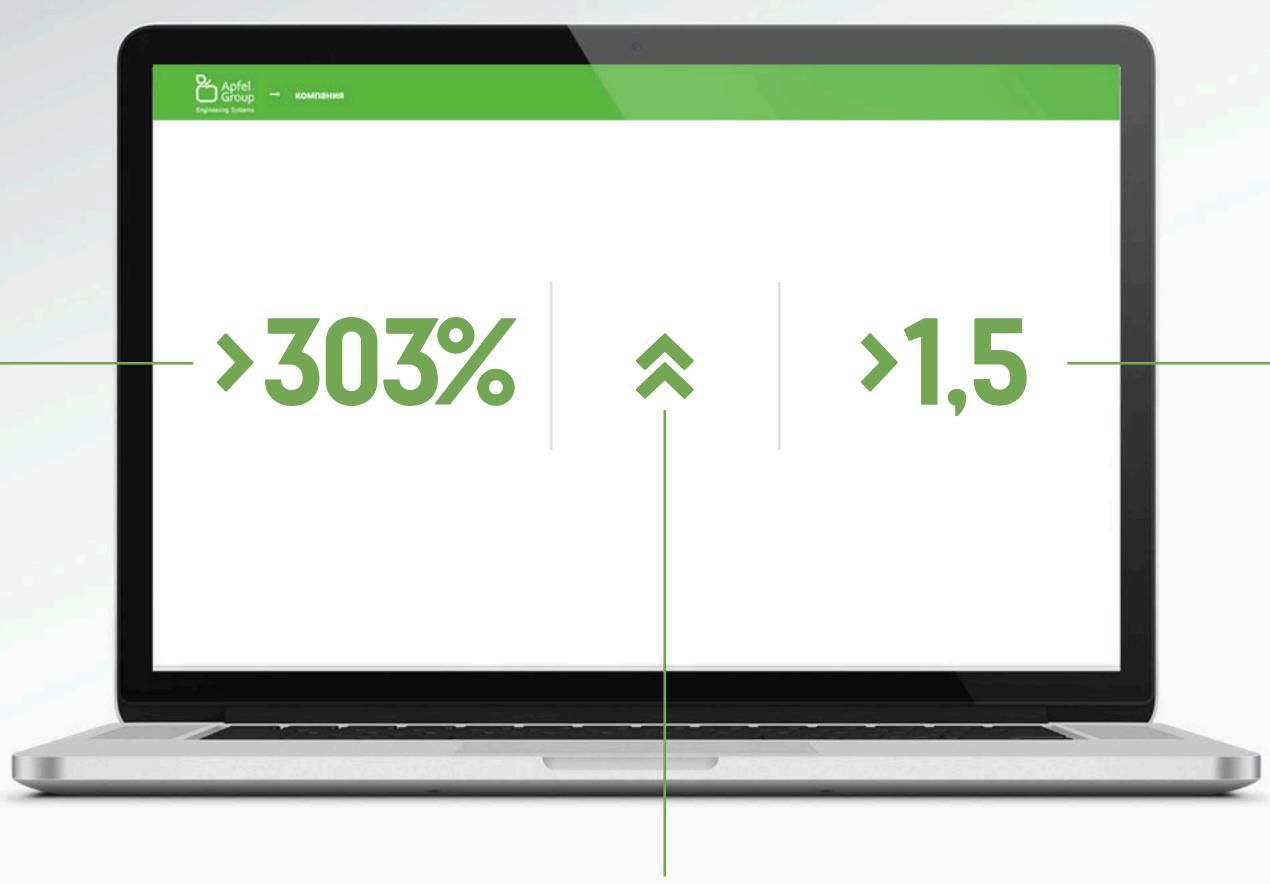

## THE RESULT

**₽** 

# RAISED BRAND AWARENESS FROM SCRATCH

Conducted a complete rebranding of the company:

- created a new name;
- picked up corporate symbols;
- launched a website with a modern design.

- INCREASED THE CONVERSION: BY 303%

RAISED BRAND AWARENESS FROM SCRATCH CUSTOMER BASE INCREASED: ALMOST 1.5 TIMES