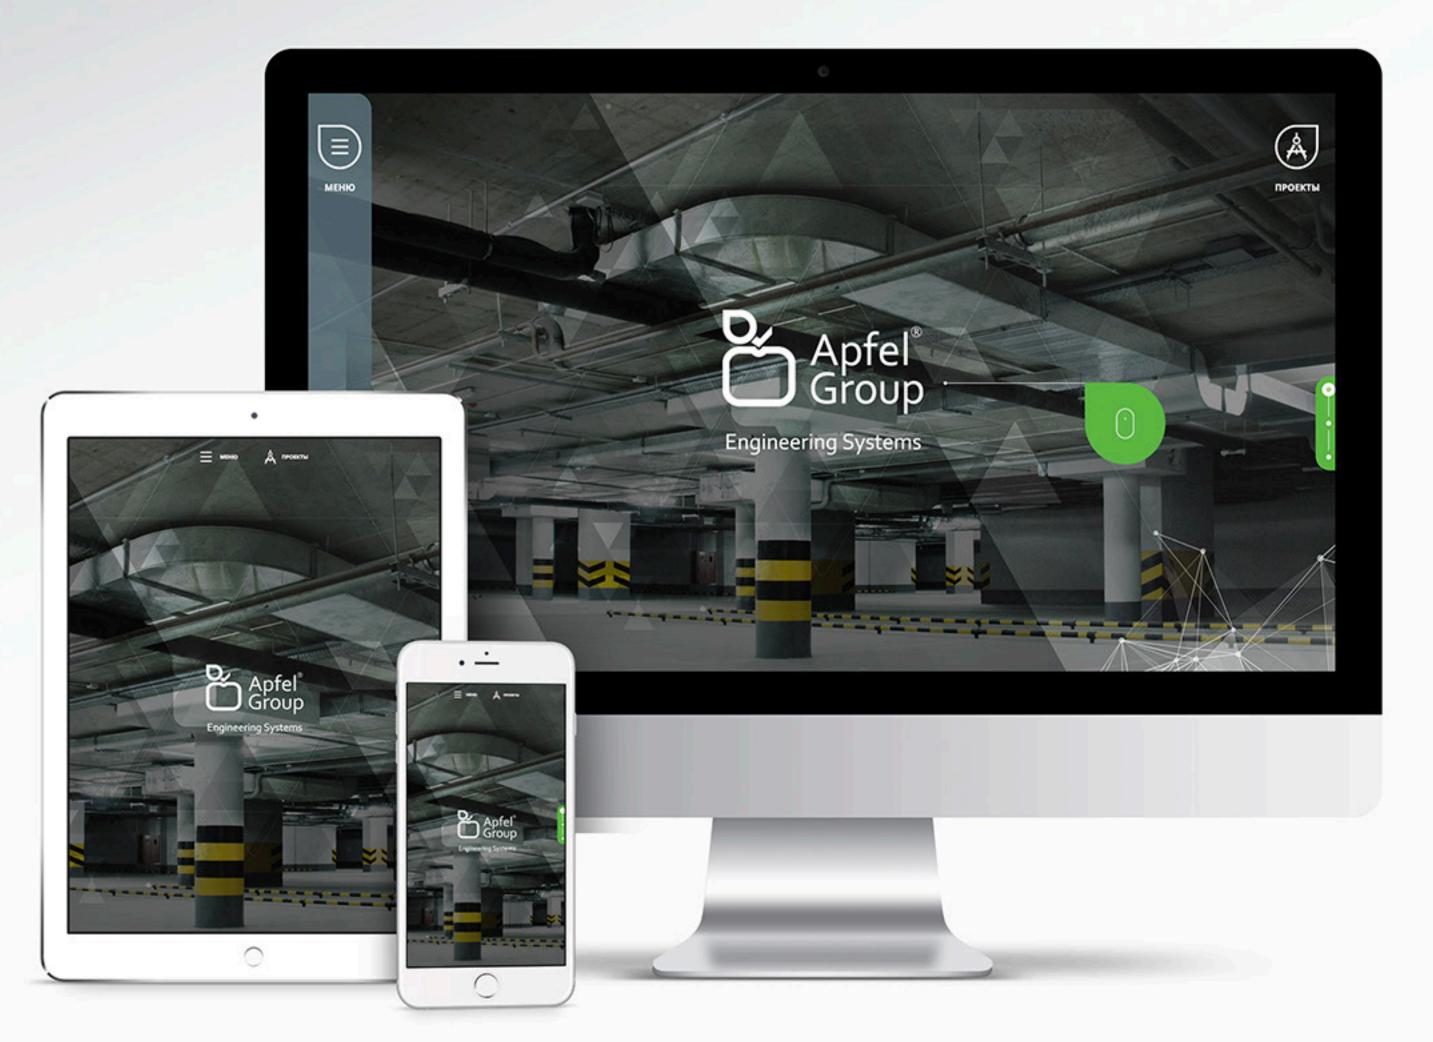

#### ADAPTIVE **WEBSITE DESIGN**

## ADAPTIVITY

The first-order condition for modern websites is the adaptive coding. Apfel-groups looks great on all modern devices and optimally adapts to each size.

TESTED MANUALLY

LOOKING THOUGHTFULLY AND CLEAR 7