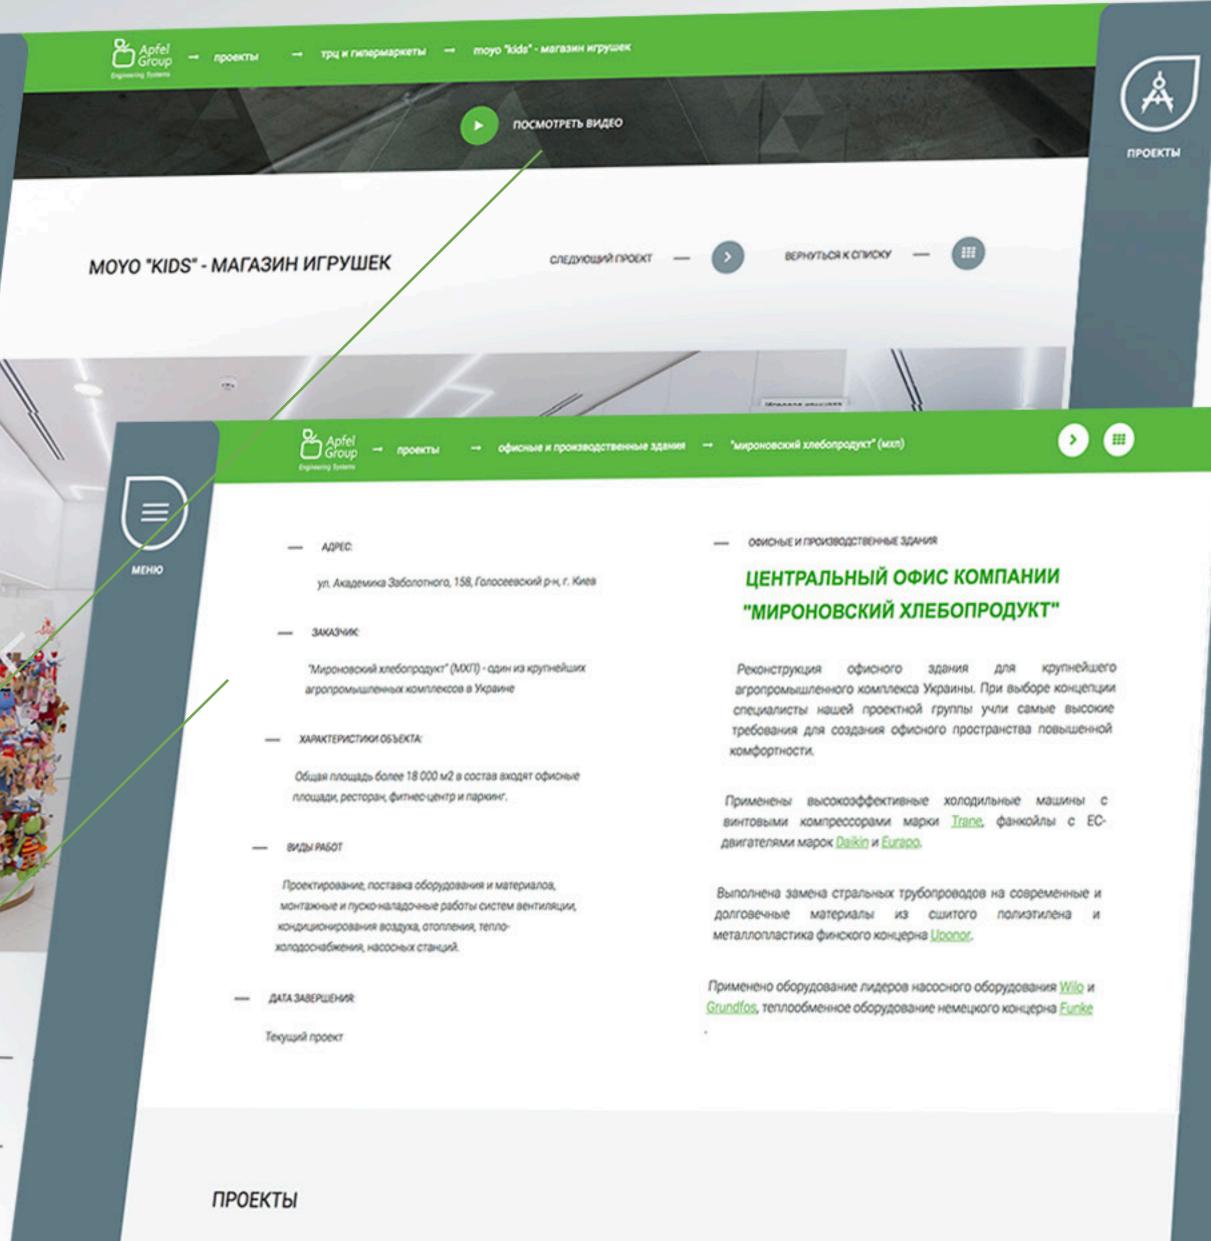

#### PROJECTS

The detailed page of the Project reveals complete information about the projects, technical data, photos and video materials about the project and the work progress.

At the head of the page, there is a video player, which is displayed as a banner in a folded form, opens up to the full screen and has stylized control elements for the player.

The user can watch a video specially shot from the drone, showing the company's objects from a bird's eye view.

Go to the video by clicking the "Video Project" button in the description of the project itself.

|   | VIDEO ON THE OBJECT     |  |  |
|---|-------------------------|--|--|
|   | SLIDER                  |  |  |
| _ | PROJECT CHARACTERISTICS |  |  |

MEHIO