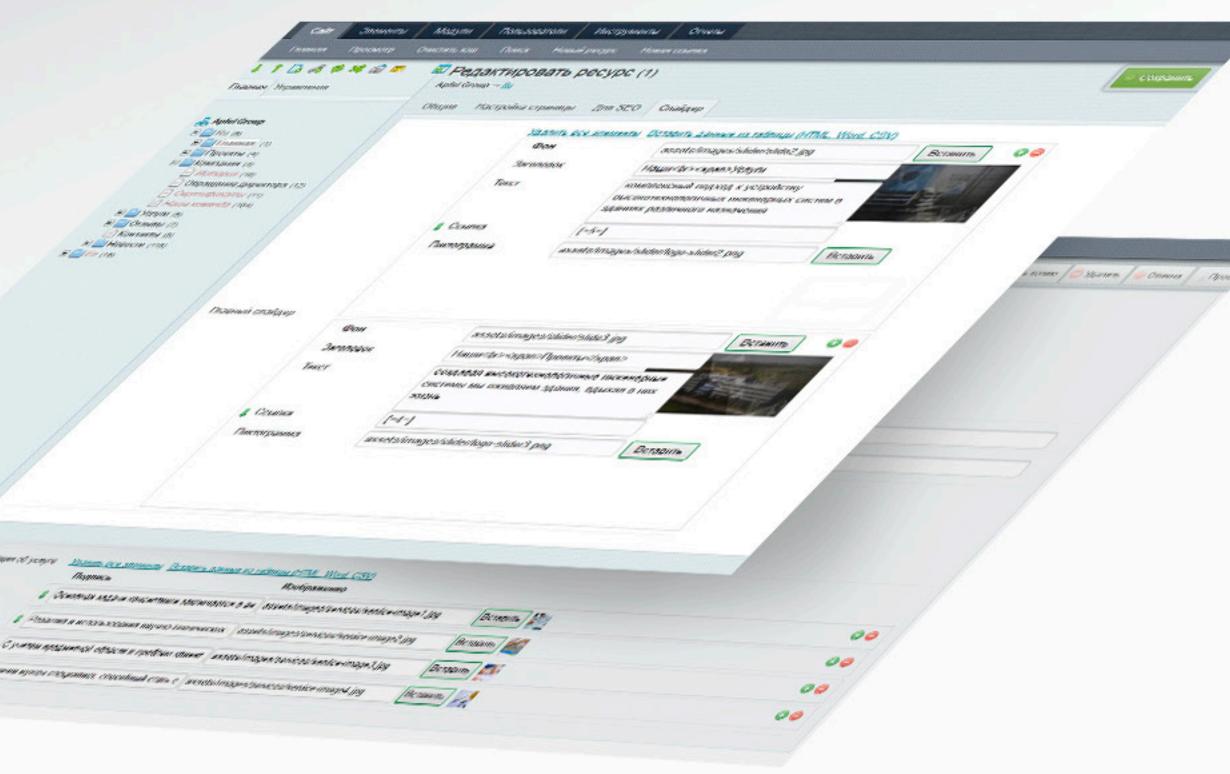

#### WEBSITE MANAGEMENT

The administrative panel of the website allows managing all the elements, changing texts, photos, videos, selecting projects from auxiliary blocks, adding sections and pages, maintaining the website in two languages, and, if necessary, adding the website version in another language.

The interface of the control panel is friendly and intuitive, requires only a short tour for acquaintance before the start of work.

#### **FULL WEBSITE MANAGEMENT**

**INTUITIVE CONCEPTUAL MANAGEMENT** 

EDITING ANY FIELDS AND VALUES ON THE WEBSITE